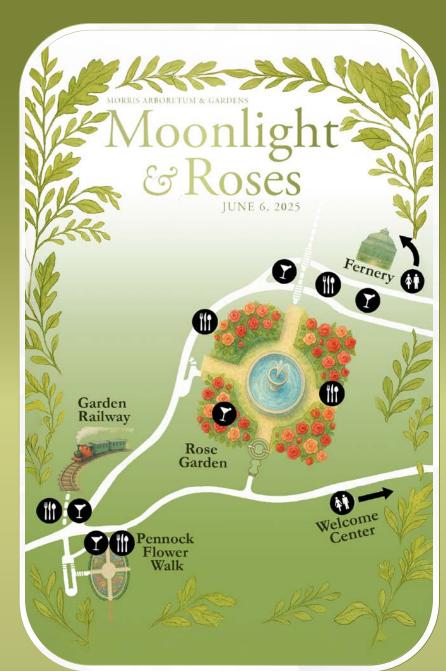

# GALA MAP

### 5:30 PM

VIP RECEPTION BEGINS IN THE ROSE GARDEN Passed champagne and hors d'oeuvres

### 6:00 PM

MAIN RECEPTION BEGINS IN THE ROSE GARDEN Passed hors d'oeuvres

### 7:00 PM

RECEPTION CONTINUES IN ROSE GARDEN Pennock Flower Walk opens Plant-based food/drink

> Garden Railway opens Smoke-infused food/drink

7:30 PM DESSERT PASSED IN ROSE GARDEN

> 8:30 PM EVENT CONCLUDES